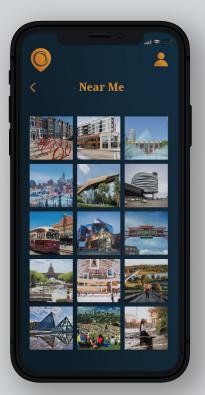

### **Functionality**

The app's function is to display picture perfect views around the user's location. These sights are organized by category on the home page and can be browsed per category.

A map view takes the user to a mapped display of different pins, showing locations of each of the sights in the city.