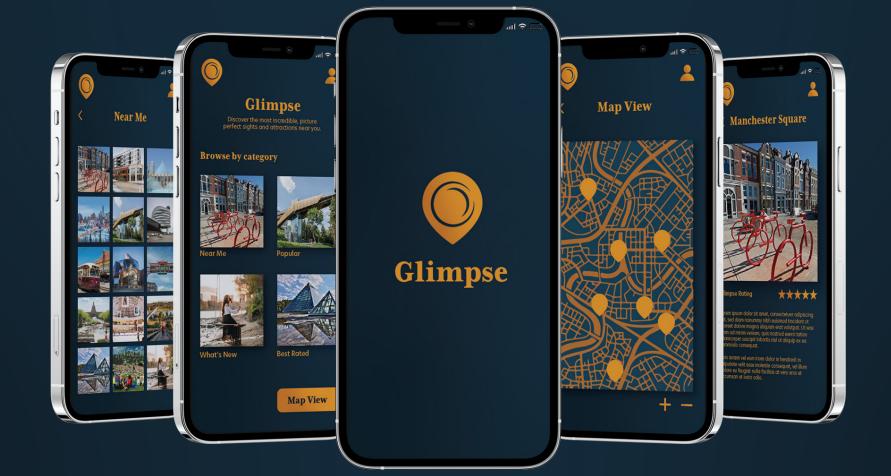

## The Concept

Glimpse is a travel and sightseeing application that caters to the adventurous and inspired minds of today. As our cities become more vibrant and rich in culture, our app grows infinitely larger in our inventory of endless beautiful views.

For the sights that come and go, our app gives users a way to stay up to date with the latest photographic locations and events to enjoy.

### **Functionality**

The app's function is to display picture perfect views around the user's location. These sights are organized by category on the home page and can be browsed per category.

A map view takes the user to a mapped display of different pins, showing locations of each of the sights in the city.

## **Usability**

When any pin on the map or picture from a gallery is clicked, the item view is displayed. The shows the enlarged photo with its description and Glimpse rating.

Users may log in to add to the collection of photos and descriptions and rate their favourite spots in their city.

#### Logo

The Glimpse logo was developed out of the inspirations behind seeing new sights and discovering new locations. It originated from the idea of gathering memories in the form of pictures to use and display on social media sites. The camera lens is the focal point of this design, surrounded by a locator pin to refer back to the location of a beautiful viewing spot.