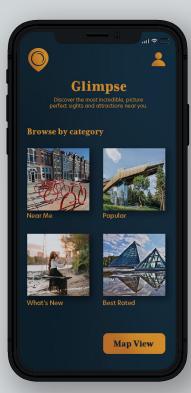

### **Functionality**

The app's function is to display picture perfect views around the user's location. These sights are organized by category on the home page and can be browsed per category.

A map view takes the user to a mapped display of different pins, showing locations of each of the sights in the city.