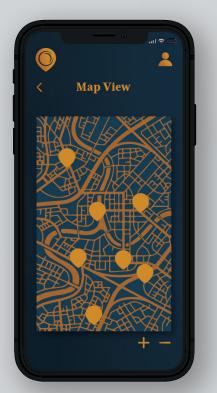

### **Functionality**

The app's function is to display picture perfect views around the user's location. These sights are organized by category on the home page and can be browsed per category.

A map view takes the user to a mapped display of different pins, showing locations of each of the sights in the city.