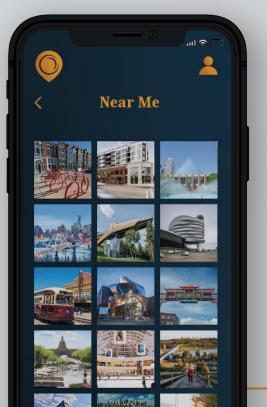

### **Functionality**

The app's function is to display picture perfect views around the user's location. These sights are organized by category on the home page and can be browsed per category.

A map view takes the user to a mapped display of different pins, showing locations of each of the sights in the city.

## **Usability**

When any pin on the map or picture from a gallery is clicked, the item view is displayed. The shows the enlarged photo with its description and Glimpse rating.

Users may log in to add to the collection of photos and descriptions and rate their favourite spots in their city.