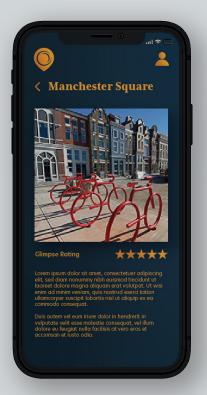

## **Usability**

When any pin on the map or picture from a gallery is clicked, the item view is displayed. The shows the enlarged photo with its description and Glimpse rating.

Users may log in to add to the collection of photos and descriptions and rate their favourite spots in their city.